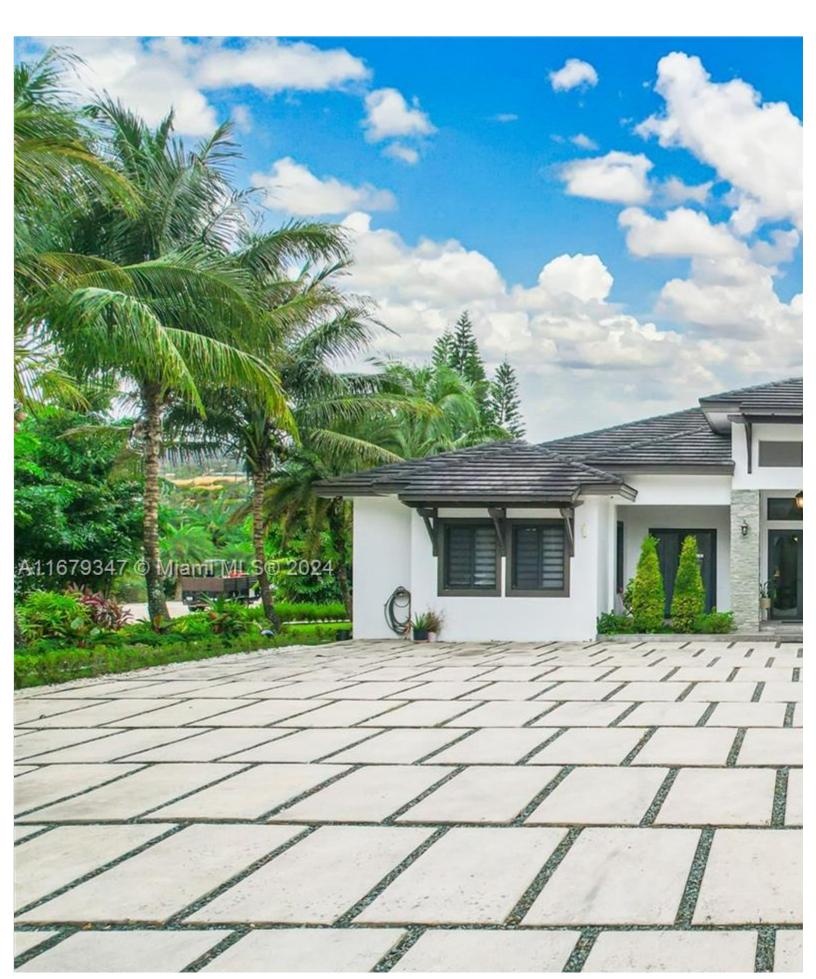

## 26820 SW 187th Ave, Homestead, Florida 33031 USA

Beds: 6 Baths: 5 Half Baths: 1
Living Area: 5,560 Lot Square Feet: 426,452 HOA Fees:

Year Built: 2017

Lot Dimensions: 9.79 acres Community: Redland

**Subdivision:** Redland

Elementary School: Redland Junior High: Redland

**High School:** South Dade

This impressive 10-acre Redland estate was meticulously constructed in 2017. It includes a 1,400 sq ft guest house. office and a 2 car garage. Formal dining and living room has a built-in bar area, offering an elegant space. Each bed quartz countertops. The expansive family room leads to an outdoor built-in BBQ and patio area. Travertine patio floo paradise with a variety of tropical plants that allow you to experience nature at its best.